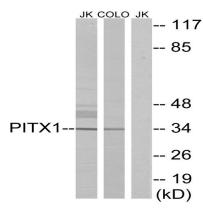

#### **Image Data**

Western blot analysis of lysates from Jurkat and COLO cells, using PITX1 Antibody. The lane on the right is blocked with the synthesized peptide.

Western Blot analysis of various cells using Pitx1 Polyclonal Antibody cells nucleus extracted by Minute TM Cytoplasmic and Nuclear Fractionation kit (SC-003,Inventbiotech,MN,USA).