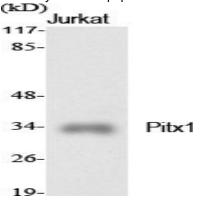

#### **Image Data**

Western blot analysis of lysates from Jurkat and COLO cells, using PITX1 Antibody. The lane on the right is blocked with the synthesized peptide.

Western Blot analysis of various cells using Pitx1 Polyclonal Antibody cells nucleus extracted by Minute TM Cytoplasmic and Nuclear Fractionation kit (SC-003,Inventbiotech,MN,USA).