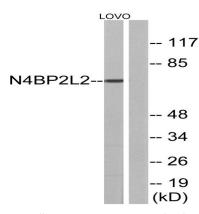

#### **Image Data**

Western blot analysis of lysates from LOVO cells, using N4BP2L2 Antibody. The lane on the right is blocked with the synthesized peptide.

Western blot analysis of the lysates from K562 cells using N4BP2L2 antibody.