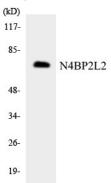

#### **Image Data**

Western blot analysis of lysates from LOVO cells, using N4BP2L2 Antibody. The lane on the right is blocked with the synthesized peptide.

Western blot analysis of the lysates from K562 cells using N4BP2L2 antibody.