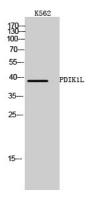

#### **Image Data**

Immunohistochemistry analysis of paraffin-embedded human breast carcinoma tissue, using PDIK1L Antibody. The picture on the right is blocked with the synthesized peptide.

Western blot analysis of lysates from K562 cells, using PDIK1L Antibody. The lane on the right is blocked with the synthesized peptide.