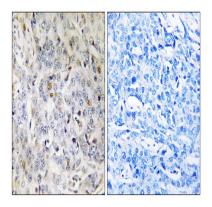

#### **Image Data**

Immunohistochemistry analysis of paraffin-embedded human breast carcinoma tissue, using PDIK1L Antibody. The picture on the right is blocked with the synthesized peptide.

Western blot analysis of lysates from K562 cells, using PDIK1L Antibody. The lane on the right is blocked with the synthesized peptide.