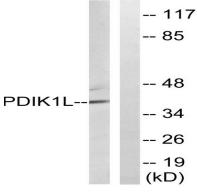

### **Application**

**Dilution Ratio** WB 1:500 - 1:2000. IHC 1:100 - 1:300. ELISA: 1:40000...

Molecular Weight 39kD

# Product Name: PDIK1L Rabbit Polyclonal Antibody Catalog #: APRab15913

Western Blot analysis of K562 cells using PDIK1L Polyclonal Antibody cells nucleus extracted by Minute TM Cytoplasmic and Nuclear Fractionation kit (SC-003,Inventbiotech,MN,USA) .