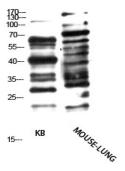

## **Image Data**

Western Blot analysis of KB, MOUSE-LUNG cells using Antibody diluted at 1000. Secondary antibody was diluted at 1:20000