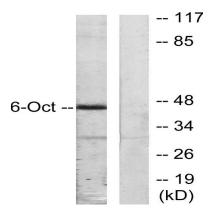

## **Image Data**

Western blot analysis of lysates from A549 cells, using OCT6 Antibody. The lane on the right is blocked with the synthesized peptide.

Western Blot analysis of various cells using Oct-6 Polyclonal Antibody cells nucleus extracted by Minute TM Cytoplasmic and Nuclear Fractionation kit (SC-003,Inventbiotech,MN,USA).