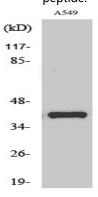

## **Image Data**

Western blot analysis of lysates from A549 cells, using OCT6 Antibody. The lane on the right is blocked with the synthesized peptide.

Western Blot analysis of various cells using Oct-6 Polyclonal Antibody cells nucleus extracted by Minute TM Cytoplasmic and Nuclear Fractionation kit (SC-003,Inventbiotech,MN,USA).