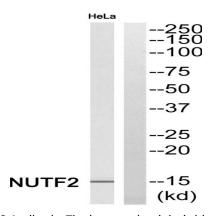

### **Image Data**

Western blot analysis of NUTF2 Antibody. The lane on the right is blocked with the NUTF2 peptide.

Immunohistochemistryt analysis of paraffin-embedded human prostate, using NUTF2 Antibody. The lane on the right is blocked with the NUTF2 peptide.