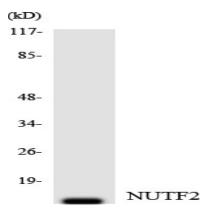

# **Product Name: NTF2 Rabbit Polyclonal Antibody**

Catalog #: APRab14927

Western blot analysis of the lysates from HT-29 cells using NUTF2 antibody.

Western Blot analysis of HeLa cells using NTF2 Polyclonal Antibody