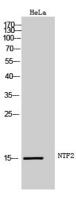

# **Product Name: NTF2 Rabbit Polyclonal Antibody**

Catalog #: APRab14927

Western blot analysis of the lysates from HT-29 cells using NUTF2 antibody.

Western Blot analysis of HeLa cells using NTF2 Polyclonal Antibody

Western Blot analysis of Hela cells using NTF2 Polyclonal Antibody