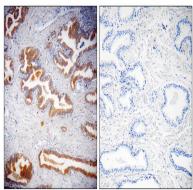

### **Image Data**

Western blot analysis of NUTF2 Antibody. The lane on the right is blocked with the NUTF2 peptide.

Immunohistochemistryt analysis of paraffin-embedded human prostate, using NUTF2 Antibody. The lane on the right is blocked with the NUTF2 peptide.