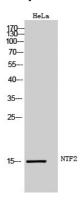

# **Product Name: NTF2 Rabbit Polyclonal Antibody**

Catalog #: APRab14927

Western blot analysis of the lysates from HT-29 cells using NUTF2 antibody.

Western Blot analysis of HeLa cells using NTF2 Polyclonal Antibody

Western Blot analysis of Hela cells using NTF2 Polyclonal Antibody