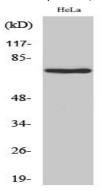

### **Image Data**

Western Blot analysis of various cells using Nrf3 Polyclonal Antibody cells nucleus extracted by Minute TM Cytoplasmic and Nuclear Fractionation kit (SC-003,Inventbiotech,MN,USA).

Western Blot analysis of HeLa cells using Nrf3 Polyclonal Antibody cells nucleus extracted by Minute TM Cytoplasmic and Nuclear Fractionation kit (SC-003,Inventbiotech,MN,USA).