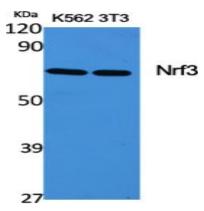

### **Image Data**

Western Blot analysis of various cells using Nrf3 Polyclonal Antibody cells nucleus extracted by Minute TM Cytoplasmic and Nuclear Fractionation kit (SC-003,Inventbiotech,MN,USA).

Western Blot analysis of HeLa cells using Nrf3 Polyclonal Antibody cells nucleus extracted by Minute TM Cytoplasmic and Nuclear Fractionation kit (SC-003,Inventbiotech,MN,USA).