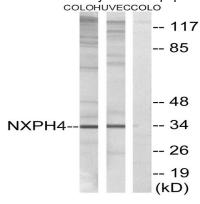

## **Image Data**

Immunohistochemistry analysis of paraffin-embedded human brain tissue, using NXPH4 Antibody. The picture on the right is blocked with the synthesized peptide.

Western blot analysis of lysates from COLO and HUVEC cells, using NXPH4 Antibody. The lane on the right is blocked with the synthesized peptide.