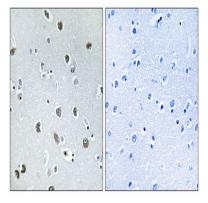

## **Image Data**

Immunohistochemistry analysis of paraffin-embedded human brain tissue, using NXPH4 Antibody. The picture on the right is blocked with the synthesized peptide.

Western blot analysis of lysates from COLO and HUVEC cells, using NXPH4 Antibody. The lane on the right is blocked with the synthesized peptide.