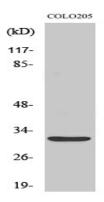

# **Product Name: Neurexophilin-4 Rabbit Polyclonal**

**Antibody** 

Catalog #: APRab14600

Western Blot analysis of various cells using Neurexophilin-4 Polyclonal Antibody