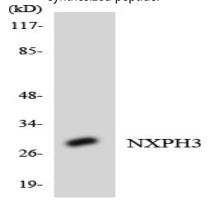

## **Image Data**

Western blot analysis of lysates from HT-29 cells, using NXPH3 Antibody. The lane on the right is blocked with the synthesized peptide.

Western blot analysis of the lysates from HepG2 cells using NXPH3 antibody.