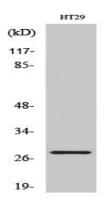

## **Image Data**

Western blot analysis of lysates from HT-29 cells, using NXPH3 Antibody. The lane on the right is blocked with the synthesized peptide.

Western blot analysis of the lysates from HepG2 cells using NXPH3 antibody.