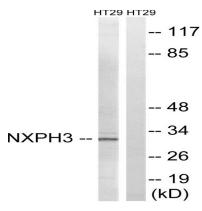

## **Image Data**

Western blot analysis of lysates from HT-29 cells, using NXPH3 Antibody. The lane on the right is blocked with the synthesized peptide.

Western blot analysis of the lysates from HepG2 cells using NXPH3 antibody.

# **Product Name: Neurexophilin-3 Rabbit Polyclonal**

**Antibody** 

Catalog #: APRab14599

Western Blot analysis of various cells using Neurexophilin-3 Polyclonal Antibody