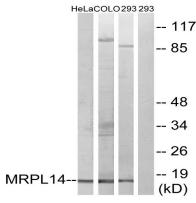

## **Image Data**

Western blot analysis of lysates from 293, HeLa, and COLO cells, using MRPL14 Antibody. The lane on the right is blocked with the synthesized peptide.

Western blot analysis of the lysates from HUVECcells using MRPL14 antibody.

# Product Name: MRP-L14 Rabbit Polyclonal Antibody Catalog #: APRab14112

Western Blot analysis of various cells using MRP-L14 Polyclonal Antibody diluted at 1: 2000