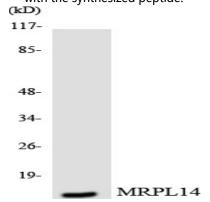

## **Image Data**

Western blot analysis of lysates from 293, HeLa, and COLO cells, using MRPL14 Antibody. The lane on the right is blocked with the synthesized peptide.

Western blot analysis of the lysates from HUVECcells using MRPL14 antibody.