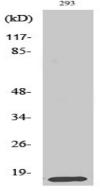

## **Image Data**

Western blot analysis of lysates from 293, HeLa, and COLO cells, using MRPL14 Antibody. The lane on the right is blocked with the synthesized peptide.

Western blot analysis of the lysates from HUVECcells using MRPL14 antibody.