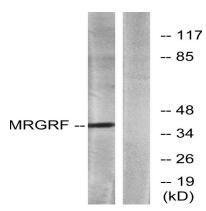

### **Image Data**

Western blot analysis of lysates from HUVEC cells, using MRGRF Antibody. The lane on the right is blocked with the synthesized peptide.

Western Blot analysis of various cells using MRGF Polyclonal Antibody