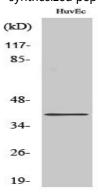

### **Image Data**

Western blot analysis of lysates from HUVEC cells, using MRGRF Antibody. The lane on the right is blocked with the synthesized peptide.

Western Blot analysis of various cells using MRGF Polyclonal Antibody