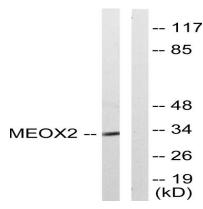

### **Image Data**

Western blot analysis of lysates from COLO205 cells, using MEOX2 Antibody. The lane on the right is blocked with the

Western Blot analysis of various cells using MOX-2 Polyclonal Antibody diluted at 1: 2000