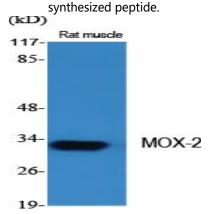

### **Image Data**

Western blot analysis of lysates from COLO205 cells, using MEOX2 Antibody. The lane on the right is blocked with the

Western Blot analysis of various cells using MOX-2 Polyclonal Antibody diluted at 1: 2000