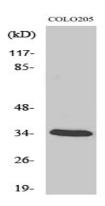

### **Image Data**

Western blot analysis of lysates from COLO205 cells, using MEOX2 Antibody. The lane on the right is blocked with the

Western Blot analysis of various cells using MOX-2 Polyclonal Antibody diluted at 1: 2000

# Product Name: MOX-2 Rabbit Polyclonal Antibody Catalog #: APRab14051

**C**i EnkiLife

Western Blot analysis of COLO205 cells using MOX-2 Polyclonal Antibody diluted at 1: 2000