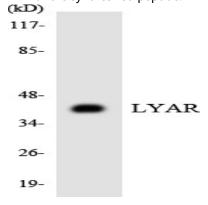

### **Image Data**

Western blot analysis of lysates from Jurkat, HepG2, and LOVO cells, using LYAR Antibody. The lane on the right is blocked with the synthesized peptide.

Western blot analysis of the lysates from K562 cells using LYAR antibody.