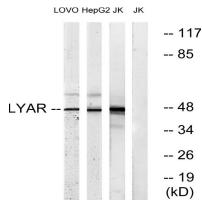

### **Image Data**

Western blot analysis of lysates from Jurkat, HepG2, and LOVO cells, using LYAR Antibody. The lane on the right is blocked with the synthesized peptide.

Western blot analysis of the lysates from K562 cells using LYAR antibody.