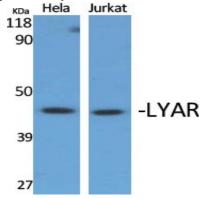

Western Blot analysis of various cells using LYAR Polyclonal Antibody diluted at 1: 2000 cells nucleus extracted by Minute TM Cytoplasmic and Nuclear Fractionation kit (SC-003,Inventbiotech,MN,USA).