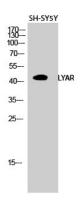

## **Product Name: LYAR Rabbit Polyclonal Antibody** Catalog #: APRab13506

EnkiLife

Western Blot analysis of SH-SY5Y cells using LYAR Polyclonal Antibody diluted at 1: 2000 cells nucleus extracted by Minute TM Cytoplasmic and Nuclear Fractionation kit (SC-003,Inventbiotech,MN,USA) .