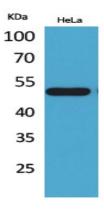

Western Blot analysis of HeLa cells using LXR Polyclonal Antibody. Antibody was diluted at 1:500. Secondary antibody was diluted at 1:20000 cells nucleus extracted by Minute TM Cytoplasmic and Nuclear Fractionation kit (SC-

003,Inventbiotech,MN,USA)

Immunohistochemical analysis of paraffin-embedded rat-brain, antibody was diluted at 1:100

Immunohistochemical analysis of paraffin-embedded rat-brain, antibody was diluted at 1:100