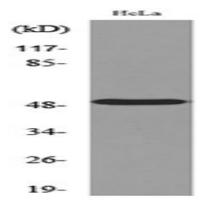

#### **Image Data**

Western blot analysis of lysate from HeLa cells, using NR1H3 Antibody.

Web: https://www.enkilife.com E-mail: order@enkilife.com techsupport@enkilife.com Tel: 0086-27-87002838

Catalog #: APRab13499