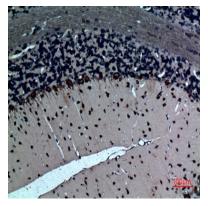

003,Inventbiotech,MN,USA)

Immunohistochemical analysis of paraffin-embedded rat-brain, antibody was diluted at 1:100

Immunohistochemical analysis of paraffin-embedded rat-brain, antibody was diluted at 1:100

Catalog #: APRab13499

Immunohistochemical analysis of paraffin-embedded rat-brain, antibody was diluted at 1:100

Immunohistochemical analysis of paraffin-embedded mouse-brain, antibody was diluted at 1:100