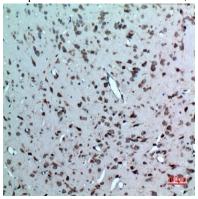

Catalog #: APRab13499

Immunohistochemical analysis of paraffin-embedded rat-brain, antibody was diluted at 1:100

Immunohistochemical analysis of paraffin-embedded mouse-brain, antibody was diluted at 1:100

Immunohistochemical analysis of paraffin-embedded mouse-brain, antibody was diluted at 1:100

# Product Name: LXRα Rabbit Polyclonal Antibody Catalog #: APRab13499

**C** EnkiLife

Immunohistochemical analysis of paraffin-embedded mouse-brain, antibody was diluted at 1:100