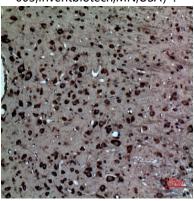

003,Inventbiotech,MN,USA)

Immunohistochemical analysis of paraffin-embedded rat-brain, antibody was diluted at 1:100

Immunohistochemical analysis of paraffin-embedded rat-brain, antibody was diluted at 1:100

Catalog #: APRab13499

Immunohistochemical analysis of paraffin-embedded rat-brain, antibody was diluted at 1:100

Immunohistochemical analysis of paraffin-embedded mouse-brain, antibody was diluted at 1:100