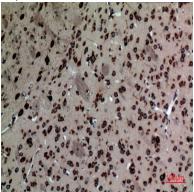

Immunohistochemical analysis of paraffin-embedded mouse-brain, antibody was diluted at 1:100

# Product Name: LXRα Rabbit Polyclonal Antibody Catalog #: APRab13499

**C** EnkiLife

Immunohistochemical analysis of paraffin-embedded mouse-brain, antibody was diluted at 1:100