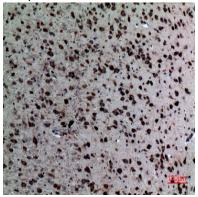

003,Inventbiotech,MN,USA)

Immunohistochemical analysis of paraffin-embedded rat-brain, antibody was diluted at 1:100

Immunohistochemical analysis of paraffin-embedded rat-brain, antibody was diluted at 1:100

Catalog #: APRab13499

Immunohistochemical analysis of paraffin-embedded rat-brain, antibody was diluted at 1:100

Immunohistochemical analysis of paraffin-embedded mouse-brain, antibody was diluted at 1:100