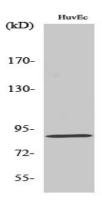

# Product Name: LGR6 Rabbit Polyclonal Antibody Catalog #: APRab13293

Western Blot analysis of various cells using LGR6 Polyclonal Antibody diluted at 1: 500