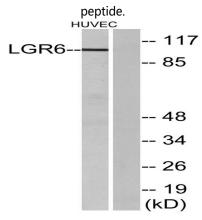

## **Image Data**

Immunofluorescence analysis of LOVO cells, using LGR6 Antibody. The picture on the right is blocked with the synthesized

Western blot analysis of lysates from HUVEC cells, using LGR6 Antibody. The lane on the right is blocked with the synthesized peptide.