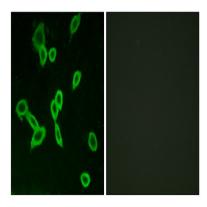

## **Image Data**

Immunofluorescence analysis of LOVO cells, using LGR6 Antibody. The picture on the right is blocked with the synthesized

Western blot analysis of lysates from HUVEC cells, using LGR6 Antibody. The lane on the right is blocked with the synthesized peptide.