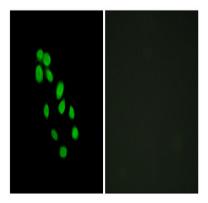

#### **Image Data**

Immunofluorescence analysis of HepG2 cells, using IRX2 Antibody. The picture on the right is blocked with the synthesized peptide.

Immunohistochemistry analysis of paraffin-embedded human lung carcinoma tissue, using IRX2 Antibody. The picture on the right is blocked with the synthesized peptide.