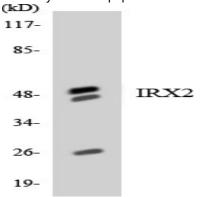

Western blot analysis of the lysates from HeLa cells using IRX2 antibody.

Western Blot analysis of various cells using IRX2 Polyclonal Antibody cells nucleus extracted by Minute TM Cytoplasmic and Nuclear Fractionation kit (SC-003,Inventbiotech,MN,USA) .