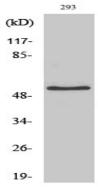

## **Product Name: IRX2 Rabbit Polyclonal Antibody**

Catalog #: APRab12764

Western blot analysis of lysates from 293 and HepG2 cells, using IRX2 Antibody. The lane on the right is blocked with the synthesized peptide.