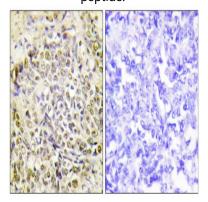

#### **Image Data**

Immunofluorescence analysis of HepG2 cells, using IRX2 Antibody. The picture on the right is blocked with the synthesized peptide.

Immunohistochemistry analysis of paraffin-embedded human lung carcinoma tissue, using IRX2 Antibody. The picture on the right is blocked with the synthesized peptide.