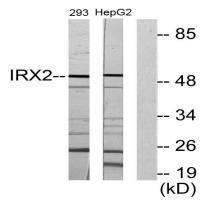

## **Product Name: IRX2 Rabbit Polyclonal Antibody**

Catalog #: APRab12764

Western blot analysis of lysates from 293 and HepG2 cells, using IRX2 Antibody. The lane on the right is blocked with the synthesized peptide.