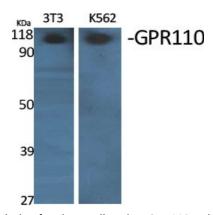

# **Product Name: GPR110 Rabbit Polyclonal Antibody** Catalog #: APRab11625

Western Blot analysis of various cells using GPR110 Polyclonal Antibody

Western Blot analysis of 3T3 cells using GPR110 Polyclonal Antibody