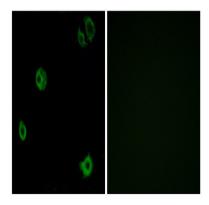

## **Image Data**

Immunofluorescence analysis of A549 cells, using GPR110 Antibody. The picture on the right is blocked with the synthesized

Western blot analysis of lysates from Jurkat, HUVEC, and COLO cells, using GPR110 Antibody. The lane on the right is blocked with the synthesized peptide.