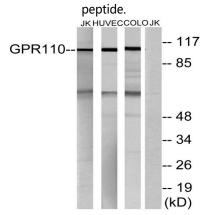

## **Image Data**

Immunofluorescence analysis of A549 cells, using GPR110 Antibody. The picture on the right is blocked with the synthesized

Western blot analysis of lysates from Jurkat, HUVEC, and COLO cells, using GPR110 Antibody. The lane on the right is blocked with the synthesized peptide.