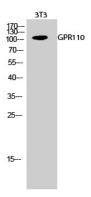

# **Product Name: GPR110 Rabbit Polyclonal Antibody** Catalog #: APRab11625

Western Blot analysis of various cells using GPR110 Polyclonal Antibody

Western Blot analysis of 3T3 cells using GPR110 Polyclonal Antibody