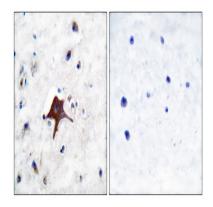

### **Image Data**

Immunohistochemistry analysis of paraffin-embedded human brain tissue, using GLUT3 Antibody. The picture on the right is blocked with the synthesized peptide.

Western blot analysis of lysates from LOVO cells, using GLUT3 Antibody. The lane on the right is blocked with the synthesized peptide.