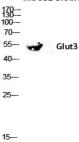

## **Product Name: Glut3 Rabbit Polyclonal Antibody** Catalog #: APRab11503

Western Blot analysis of SH-SY5Y cells using Glut3 Polyclonal Antibody diluted at 1: 2000 MOUSE-BRAIN

Western blot analysis of Mouse-kidney lysis using Glut3 antibody. Antibody was diluted at 1:2000