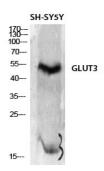

## **Product Name: Glut3 Rabbit Polyclonal Antibody** Catalog #: APRab11503

Western Blot analysis of SH-SY5Y cells using Glut3 Polyclonal Antibody diluted at 1: 2000 MOUSE-BRAIN

Western blot analysis of Mouse-kidney lysis using Glut3 antibody. Antibody was diluted at 1:2000