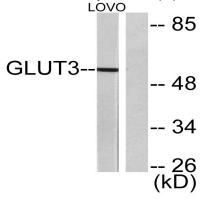

### **Image Data**

Immunohistochemistry analysis of paraffin-embedded human brain tissue, using GLUT3 Antibody. The picture on the right is blocked with the synthesized peptide.

Western blot analysis of lysates from LOVO cells, using GLUT3 Antibody. The lane on the right is blocked with the synthesized peptide.