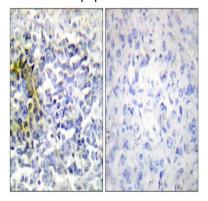

### **Image Data**

Immunofluorescence analysis of A549 cells, using FXR2 Antibody. The picture on the right is blocked with the synthesized peptide.

Immunohistochemistry analysis of paraffin-embedded human lung carcinoma tissue, using FXR2 Antibody. The picture on the right is blocked with the synthesized peptide.