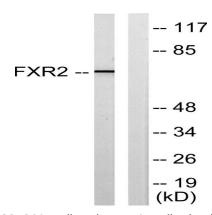

# **Product Name: FXR2 Rabbit Polyclonal Antibody**

Catalog #: APRab11197

Western blot analysis of lysates from COLO205 cells, using FXR2 Antibody. The lane on the right is blocked with the synthesized peptide.