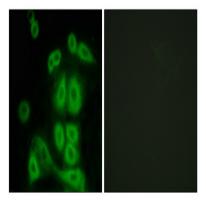

### **Image Data**

Immunofluorescence analysis of A549 cells, using FXR2 Antibody. The picture on the right is blocked with the synthesized peptide.

Immunohistochemistry analysis of paraffin-embedded human lung carcinoma tissue, using FXR2 Antibody. The picture on the right is blocked with the synthesized peptide.