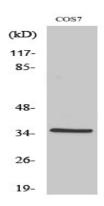

# Product Name: FoxL1 Rabbit Polyclonal Antibody Catalog #: APRab11092

Western Blot analysis of various cells using FoxL1 Polyclonal Antibody cells nucleus extracted by Minute TM Cytoplasmic and Nuclear Fractionation kit (SC-003,Inventbiotech,MN,USA) .