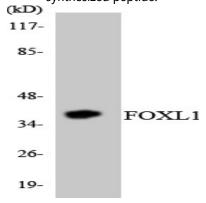

#### **Image Data**

Western blot analysis of lysates from COS7 and A549 cells, using FOXL1 Antibody. The lane on the right is blocked with the synthesized peptide.

Western blot analysis of the lysates from HeLa cells using FOXL1 antibody.