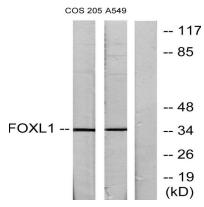

#### **Image Data**

Western blot analysis of lysates from COS7 and A549 cells, using FOXL1 Antibody. The lane on the right is blocked with the synthesized peptide.

Western blot analysis of the lysates from HeLa cells using FOXL1 antibody.