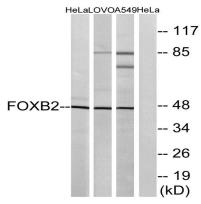

### Image Data

Western blot analysis of lysates from HeLa, LOVO, and A549 cells, using FOXB2 Antibody. The lane on the right is blocked

Western Blot analysis of various cells using FoxB2 Polyclonal Antibody cells nucleus extracted by Minute TM Cytoplasmic and Nuclear Fractionation kit (SC-003,Inventbiotech,MN,USA).