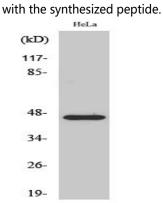

### Image Data

Western blot analysis of lysates from HeLa, LOVO, and A549 cells, using FOXB2 Antibody. The lane on the right is blocked

Western Blot analysis of various cells using FoxB2 Polyclonal Antibody cells nucleus extracted by Minute TM Cytoplasmic and Nuclear Fractionation kit (SC-003,Inventbiotech,MN,USA).