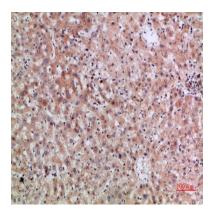

# **Product Name: ERLIN1/2 Rabbit Polyclonal Antibody** Catalog #: APRab10606

Immunohistochemical analysis of paraffin-embedded human-liver, antibody was diluted at 1:200

Immunohistochemical analysis of paraffin-embedded human-liver, antibody was diluted at 1:200