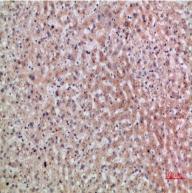

# **Product Name: ERLIN1/2 Rabbit Polyclonal Antibody** Catalog #: APRab10606

Immunohistochemical analysis of paraffin-embedded human-liver, antibody was diluted at 1:200

Immunohistochemical analysis of paraffin-embedded human-liver, antibody was diluted at 1:200