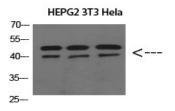

## **Image Data**

Western Blot analysis of HEPG2 3T3 Hela cells using ERLIN1/2 Polyclonal Antibody diluted at 1:800. Secondary antibody was diluted at 1:20000

Western Blot analysis of various cells using Antibody diluted at 1:1000. Secondary antibody was diluted at 1:20000