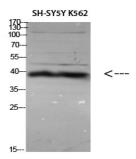

## **Image Data**

Western Blot analysis of HEPG2 3T3 Hela cells using ERLIN1/2 Polyclonal Antibody diluted at 1:800. Secondary antibody was diluted at 1:20000

Western Blot analysis of various cells using Antibody diluted at 1:1000. Secondary antibody was diluted at 1:20000