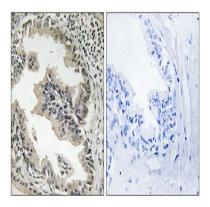

### **Image Data**

Immunohistochemistry analysis of paraffin-embedded human prostate carcinoma tissue, using SH3GLB2 Antibody. The picture on the right is blocked with the synthesized peptide.

Western blot analysis of lysates from COS7 cells, using SH3GLB2 Antibody. The lane on the right is blocked with the synthesized peptide.