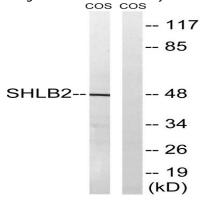

### **Image Data**

Immunohistochemistry analysis of paraffin-embedded human prostate carcinoma tissue, using SH3GLB2 Antibody. The picture on the right is blocked with the synthesized peptide.

Western blot analysis of lysates from COS7 cells, using SH3GLB2 Antibody. The lane on the right is blocked with the synthesized peptide.