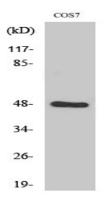

# **Product Name: Endophilin B2 Rabbit Polyclonal**

**Antibody** 

Catalog #: APRab10466

Western Blot analysis of various cells using Endophilin B2 Polyclonal Antibody diluted at 1: 1000