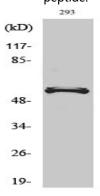

## **Image Data**

Western blot analysis of lysates from 293 cells, using YTHDF1 Antibody. The lane on the right is blocked with the synthesized peptide.

Western Blot analysis of various cells using DACA-1 Polyclonal Antibody