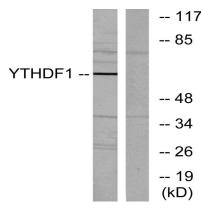

## **Image Data**

Western blot analysis of lysates from 293 cells, using YTHDF1 Antibody. The lane on the right is blocked with the synthesized peptide.

Western Blot analysis of various cells using DACA-1 Polyclonal Antibody