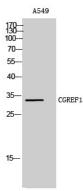

## **Product Name: CGREF1 Rabbit Polyclonal Antibody** Catalog #: APRab08726

Western blot analysis of the lysates from K562 cells using CGREF1 antibody.

Western Blot analysis of A549 cells using CGREF1 Polyclonal Antibody