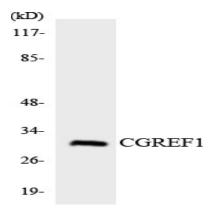

### **Image Data**

Western blot analysis of CGREF1 Antibody. The lane on the right is blocked with the CGREF1 peptide.

Immunohistochemistryt analysis of paraffin-embedded human breast carcinoma, using CGREF1 Antibody. The lane on the right is blocked with the CGREF1 peptide.

## **Product Name: CGREF1 Rabbit Polyclonal Antibody** Catalog #: APRab08726

Western blot analysis of the lysates from K562 cells using CGREF1 antibody.

Western Blot analysis of A549 cells using CGREF1 Polyclonal Antibody