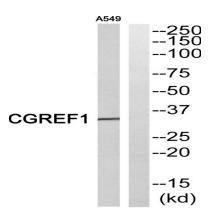

### **Image Data**

Western blot analysis of CGREF1 Antibody. The lane on the right is blocked with the CGREF1 peptide.

Immunohistochemistryt analysis of paraffin-embedded human breast carcinoma, using CGREF1 Antibody. The lane on the right is blocked with the CGREF1 peptide.

## **Product Name: CGREF1 Rabbit Polyclonal Antibody** Catalog #: APRab08726

Western blot analysis of the lysates from K562 cells using CGREF1 antibody.

Western Blot analysis of A549 cells using CGREF1 Polyclonal Antibody