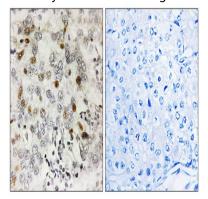

### **Image Data**

Western blot analysis of CGREF1 Antibody. The lane on the right is blocked with the CGREF1 peptide.

Immunohistochemistryt analysis of paraffin-embedded human breast carcinoma, using CGREF1 Antibody. The lane on the right is blocked with the CGREF1 peptide.