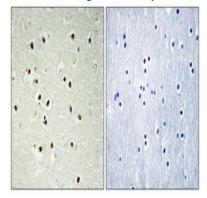

Immunohistochemical analysis of paraffin-embedded Human brain. Antibody was diluted at 1:100 (4°,overnight). High-pressure and temperature Tris-EDTA,pH8.0 was used for antigen retrieval. Negetive contrl (right) obtaned from antibody

# Product Name: CEP70 Rabbit Polyclonal Antibody Catalog #: APRab08671

**C**i EnkiLife

was pre-absorbed by immunogen peptide.