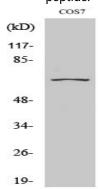

### **Image Data**

Western blot analysis of lysates from COS cells, using CEP70 Antibody. The lane on the right is blocked with the synthesized peptide.

Western Blot analysis of various cells using CEP70 Polyclonal Antibody diluted at 1: 2000