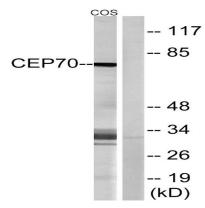

### **Image Data**

Western blot analysis of lysates from COS cells, using CEP70 Antibody. The lane on the right is blocked with the synthesized peptide.

Western Blot analysis of various cells using CEP70 Polyclonal Antibody diluted at 1: 2000