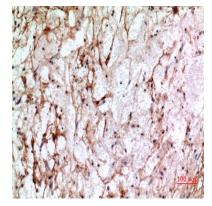

# **Product Name: CD225 Rabbit Polyclonal Antibody**

Catalog #: APRab08288

Immunohistochemical analysis of paraffin-embedded human-brain, antibody was diluted at 1:100

Immunohistochemical analysis of paraffin-embedded human-brain, antibody was diluted at 1:100