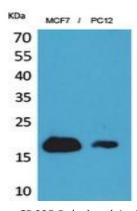

### **Image Data**

Western Blot analysis of MCF7, PC12 cells using CD225 Polyclonal Antibody.. Secondary antibody was diluted at 1:20000

Immunohistochemical analysis of paraffin-embedded human-liver, antibody was diluted at 1:100