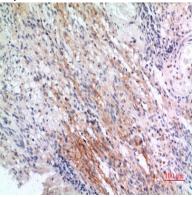

# **Product Name: CD225 Rabbit Polyclonal Antibody**

Catalog #: APRab08288

Immunohistochemical analysis of paraffin-embedded human-brain, antibody was diluted at 1:100

Immunohistochemical analysis of paraffin-embedded human-brain, antibody was diluted at 1:100