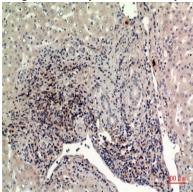

### **Image Data**

Western Blot analysis of MCF7, PC12 cells using CD225 Polyclonal Antibody.. Secondary antibody was diluted at 1:20000

Immunohistochemical analysis of paraffin-embedded human-liver, antibody was diluted at 1:100