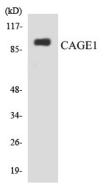

# Product Name: CAGE-1 Rabbit Polyclonal Antibody Catalog #: APRab07840

Western blot analysis of the lysates from HepG2 cells using CAGE1 antibody.

Western Blot analysis of various cells using CAGE-1 Polyclonal Antibody diluted at 1: 2000