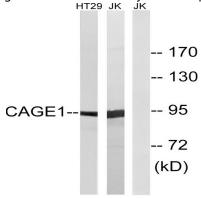

### **Image Data**

Immunohistochemistry analysis of paraffin-embedded human breast carcinoma tissue, using CAGE1 Antibody. The picture on the right is blocked with the synthesized peptide.

HT29 JK JK

Western blot analysis of lysates from HT-29 and Jurkat cells, using CAGE1 Antibody. The lane on the right is blocked with the synthesized peptide.