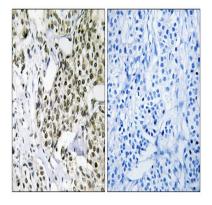

### **Image Data**

Immunohistochemistry analysis of paraffin-embedded human breast carcinoma tissue, using CAGE1 Antibody. The picture on the right is blocked with the synthesized peptide.

HT29 JK JK

Western blot analysis of lysates from HT-29 and Jurkat cells, using CAGE1 Antibody. The lane on the right is blocked with the synthesized peptide.