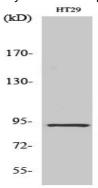

# Product Name: CAGE-1 Rabbit Polyclonal Antibody Catalog #: APRab07840

Western blot analysis of the lysates from HepG2 cells using CAGE1 antibody.

Western Blot analysis of various cells using CAGE-1 Polyclonal Antibody diluted at 1: 2000