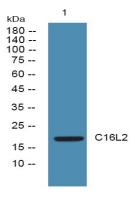

## **Image Data**

Western blot analysis of lysates from SW480 cells, primary antibody was diluted at 1:1000, 4° over night