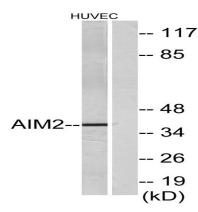

## **Image Data**

Western blot analysis of lysates from HUVEC cells, using AIM2 Antibody. The lane on the right is blocked with the

Western Blot analysis of various cells using AIM2 Polyclonal Antibody cells nucleus extracted by Minute TM Cytoplasmic and Nuclear Fractionation kit (SC-003,Inventbiotech,MN,USA).