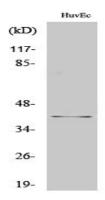

## **Image Data**

Western blot analysis of lysates from HUVEC cells, using AIM2 Antibody. The lane on the right is blocked with the

Western Blot analysis of various cells using AIM2 Polyclonal Antibody cells nucleus extracted by Minute TM Cytoplasmic and Nuclear Fractionation kit (SC-003,Inventbiotech,MN,USA).