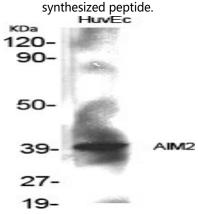

# Product Name: AIM2 Rabbit Polyclonal Antibody Catalog #: APRab06704

**C** EnkiLife

Western Blot analysis of HuvEc cells using AIM2 Polyclonal Antibody cells nucleus extracted by Minute TM Cytoplasmic and Nuclear Fractionation kit (SC-003,Inventbiotech,MN,USA) .