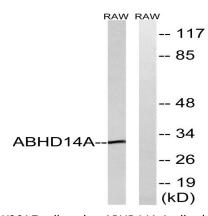

# **Image Data**

Western blot analysis of lysates from RAW264.7 cells, using ABHD14A Antibody. The lane on the right is blocked with the synthesized peptide.