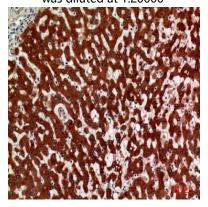

## **Image Data**

Western Blot analysis of K562 cells using 11β-HSD1 Polyclonal Antibody. Antibody was diluted at 1:500. Secondary antibody was diluted at 1:20000

Immunohistochemical analysis of paraffin-embedded human-liver, antibody was diluted at 1:100

Immunohistochemical analysis of paraffin-embedded human-liver, antibody was diluted at 1:100