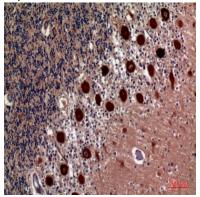

# Catalog #: APRab06272

Immunohistochemical analysis of paraffin-embedded human-brain, antibody was diluted at 1:100

Immunohistochemical analysis of paraffin-embedded human-brain, antibody was diluted at 1:100