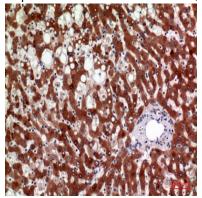

## **Image Data**

Western Blot analysis of K562 cells using 11β-HSD1 Polyclonal Antibody. Antibody was diluted at 1:500. Secondary antibody was diluted at 1:20000

Immunohistochemical analysis of paraffin-embedded human-liver, antibody was diluted at 1:100

Immunohistochemical analysis of paraffin-embedded human-liver, antibody was diluted at 1:100