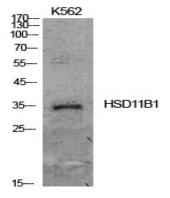

## **Image Data**

Western Blot analysis of K562 cells using 11β-HSD1 Polyclonal Antibody. Antibody was diluted at 1:500. Secondary antibody was diluted at 1:20000

Immunohistochemical analysis of paraffin-embedded human-liver, antibody was diluted at 1:100