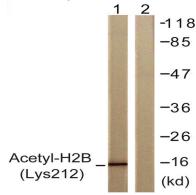

# Product Name: Acetyl Histone H2B (K12) Rabbit

Polyclonal Antibody Catalog #: APRab04162

Antibody. The picture on the right is blocked with the synthesized peptide.

Western blot analysis of lysates from COS7 cells, treated with TSA 400nM 24h, using Histone H2B (Acetyl-Lys12) Antibody.

The lane on the right is blocked with the synthesized peptide.