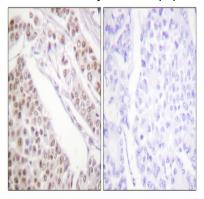

## **Image Data**

Immunofluorescence analysis of HeLa cells, using Histone H2B (Acetyl-Lys12) Antibody. The picture on the right is blocked with the synthesized peptide.

Immunohistochemistry analysis of paraffin-embedded human lung carcinoma tissue, using Histone H2B (Acetyl-Lys12)

# Product Name: Acetyl Histone H2B (K12) Rabbit

Polyclonal Antibody Catalog #: APRab04162

Antibody. The picture on the right is blocked with the synthesized peptide.

Western blot analysis of lysates from COS7 cells, treated with TSA 400nM 24h, using Histone H2B (Acetyl-Lys12) Antibody.