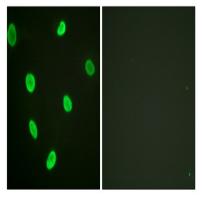

## **Image Data**

Immunofluorescence analysis of HeLa cells, using Histone H2B (Acetyl-Lys12) Antibody. The picture on the right is blocked with the synthesized peptide.

Immunohistochemistry analysis of paraffin-embedded human lung carcinoma tissue, using Histone H2B (Acetyl-Lys12)