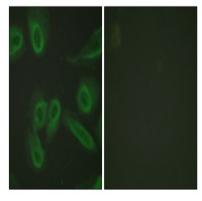

### **Image Data**

Western blot analysis of CD31 in HepG2, K562, L929, mouse brain lysates using CD31 antibody.

Immunofluorescence analysis of CD31 in HeLa using CD31 antibody. The picture on the right is blocked using synthesized peptide.