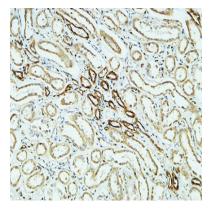

# **Product Name: CD31 Rabbit Polyclonal Antibody**

Catalog #: APRab03853

Immunohistochemistry analysis of paraffin-embedded CD31 in paraffin-embedded Human kidney using CD31 antibody.

High-pressure and temperature Sodium Citrate pH 6.0 was used for antigen retrieval.