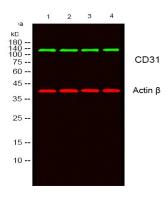

### **Image Data**

Western blot analysis of CD31 in HepG2, K562, L929, mouse brain lysates using CD31 antibody.

Immunofluorescence analysis of CD31 in HeLa using CD31 antibody. The picture on the right is blocked using synthesized peptide.