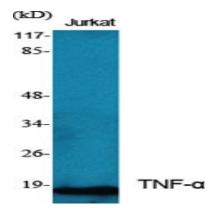

# **Image Data**

Western blot analysis of TNF alpha in Jurkat lysates using TNF alpha antibody.