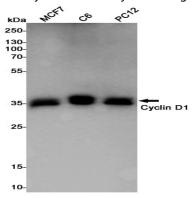

### **Image Data**

Western blot analysis of Cyclin D1 in 3T3 lysates using Cyclin D1 antibody.

Western blot analysis of Cyclin D1 in MCF-7, C6, PC-12 lysates using Cyclin D1 antibody.

Immunohistochemistry analysis of paraffin-embedded Human lung cancer using Cyclin D1 antibody. High-pressure and