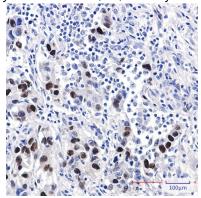

### **Image Data**

Western blot analysis of Cyclin D1 in 3T3 lysates using Cyclin D1 antibody.

Western blot analysis of Cyclin D1 in MCF-7, C6, PC-12 lysates using Cyclin D1 antibody.

Immunohistochemistry analysis of paraffin-embedded Human lung cancer using Cyclin D1 antibody. High-pressure and

# Product Name: Cyclin D1 Rabbit Polyclonal Antibody Catalog #: APRab03732

temperature Sodium Citrate pH 6.0 was used for antigen retrieval.