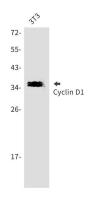

### **Image Data**

Western blot analysis of Cyclin D1 in 3T3 lysates using Cyclin D1 antibody.

Western blot analysis of Cyclin D1 in MCF-7, C6, PC-12 lysates using Cyclin D1 antibody.

Immunohistochemistry analysis of paraffin-embedded Human lung cancer using Cyclin D1 antibody. High-pressure and