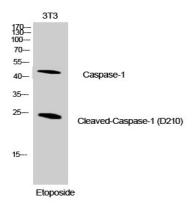

## **Image Data**

Western blot analysis of Cleaved-Caspase 1 in NIH3T3 lysates using Cleaved-Caspase 1 antibody.

Immunohistochemical analysis of paraffin-embedded Humanv breast cancer using Cleaved-Caspase-1 antibody .High-pressure and temperature Sodium citrate pH 6.0 was used for antigen retrieval.