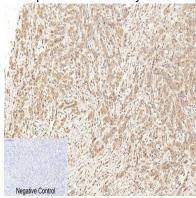

## **Image Data**

Western blot analysis of Cleaved-Caspase 1 in NIH3T3 lysates using Cleaved-Caspase 1 antibody.

Immunohistochemical analysis of paraffin-embedded Humanv breast cancer using Cleaved-Caspase-1 antibody .High-pressure and temperature Sodium citrate pH 6.0 was used for antigen retrieval.