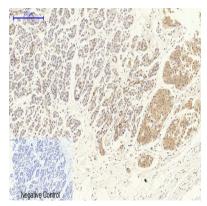

# **Product Name: VEGF Receptor 2 Rabbit Polyclonal**

**Antibody** 

Catalog #: APRab03373

Immunohistochemistry analysis of paraffin-embedded Human stomach cancer using Flk1 antibody. High-pressure and temperature Sodium Citrate pH 6.0 was used for antigen retrieval. Negative control was used by secondary antibody only.