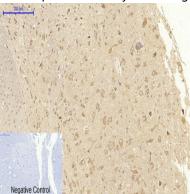

## **Image Data**

Western blot analysis of VEGF Receptor 2 in Hela lysates using VEGF Receptor 2 antibody.

Immunohistochemistry analysis of paraffin-embedded rat spinalcord using Flk1 antibody. High-pressure and temperature Sodium Citrate pH 6.0 was used for antigen retrieval. Sample with blocking peptide on the right.