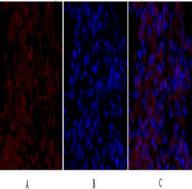

Immunofluorescence analysis of VEGF Receptor 2 in rat lung using Flk1 antibody(red), and DAPI (blue).

Immunofluorescence analysis of VEGF Receptor 2 in mouse kidney using VEGF Receptor 2 antibody(red), and DAPI (blue).