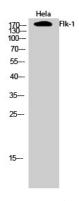

## **Image Data**

Western blot analysis of VEGF Receptor 2 in Hela lysates using VEGF Receptor 2 antibody.

Immunohistochemistry analysis of paraffin-embedded rat spinalcord using Flk1 antibody. High-pressure and temperature Sodium Citrate pH 6.0 was used for antigen retrieval. Sample with blocking peptide on the right.