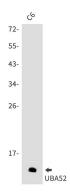

### **Image Data**

Western blot analysis of UBA52 in C6 lysates using UBA52 antibody.

Western blot analysis of UBA52 in Hela, SKOV-3 lysates using UBA52 antibody.

Immunocytochemistry analysis of UBA52(green) in Hela using UBA52 antibody, and DAPI(blue)