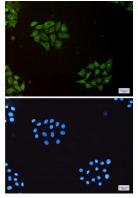

### **Image Data**

Western blot analysis of UBA52 in C6 lysates using UBA52 antibody.

Western blot analysis of UBA52 in Hela, SKOV-3 lysates using UBA52 antibody.

Immunocytochemistry analysis of UBA52(green) in Hela using UBA52 antibody, and DAPI(blue)