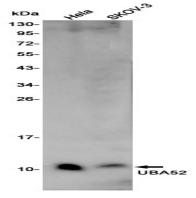

### **Image Data**

Western blot analysis of UBA52 in C6 lysates using UBA52 antibody.

Western blot analysis of UBA52 in Hela, SKOV-3 lysates using UBA52 antibody.

Immunocytochemistry analysis of UBA52(green) in Hela using UBA52 antibody, and DAPI(blue)