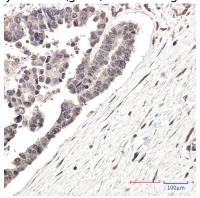

### **Image Data**

Western blot analysis of SA2/STAG2 in K562, C6, 3T3, Hela lysates using SA2 antibody.

Immunocytochemistry analysis of SA2(green) in Hela using SA2 antibody, and DAPI(blue)

Immunohistochemistry analysis of paraffin-embedded Human Cholangiocarcinoma using SA2 antibody. High-pressure and

## **Product Name: SA2 Rabbit Polyclonal Antibody**

Catalog #: APRab01360

temperature Sodium Citrate pH 6.0 was used for antigen retrieval.