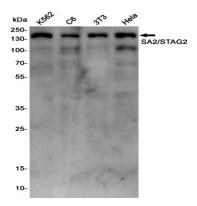

### **Image Data**

Western blot analysis of SA2/STAG2 in K562, C6, 3T3, Hela lysates using SA2 antibody.

Immunocytochemistry analysis of SA2(green) in Hela using SA2 antibody, and DAPI(blue)

Immunohistochemistry analysis of paraffin-embedded Human Cholangiocarcinoma using SA2 antibody. High-pressure and