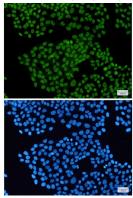

### **Image Data**

Western blot analysis of SA2/STAG2 in K562, C6, 3T3, Hela lysates using SA2 antibody.

Immunocytochemistry analysis of SA2(green) in Hela using SA2 antibody, and DAPI(blue)

Immunohistochemistry analysis of paraffin-embedded Human Cholangiocarcinoma using SA2 antibody. High-pressure and