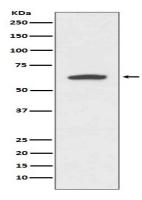

# **Application**

**Dilution Ratio** WB: 1/500-1/1000 IHC: 1/50-1/100 IP: 1/20

Molecular Weight Calculated MW: 62 kDa; Observed MW: 62 kDa

# **Image Data**

Western blot analysis of Cytokeratin 9 in HeLa lysates using Cytokeratin 9 antibody.