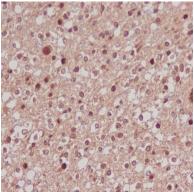

#### **Image Data**

Western blot analysis of FoxO1a in Jurkat, THP-1, SKOV-3, MCF-7 and Hela lysates using FOXO1 antibody.

Immunohistochemistry analysis of paraffin-embedded Human brain carcinoma using FoxO1a antibody.High-pressure and temperature Sodium Citrate pH 6.0 was used for antigen retrieval.