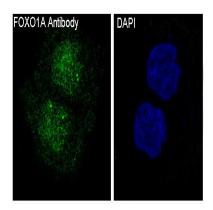

# **Product Name: FOXO1 Rabbit Polyclonal Antibody**

Catalog #: APRab01329

Immunofluorescence analysis of FOXO1 in Hela using FoxO1a antibody.