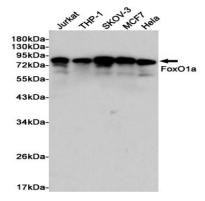

#### **Image Data**

Western blot analysis of FoxO1a in Jurkat, THP-1, SKOV-3, MCF-7 and Hela lysates using FOXO1 antibody.

Immunohistochemistry analysis of paraffin-embedded Human brain carcinoma using FoxO1a antibody.High-pressure and temperature Sodium Citrate pH 6.0 was used for antigen retrieval.