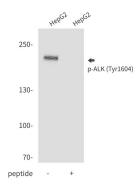

## **Image Data**

Western blot analysis of Phospho-ALK (Tyr1604) in HepG2 lysates using Phospho-ALK (Tyr1604) antibody.

Immunohistochemistry analysis of paraffin-embedded Human brain tissue, using ALK (Phospho-Tyr1604) antibody. High-pressure and temperature Sodium Citrate pH 6.0 was used for antigen retrieval. Sample with blocking peptide on the right.