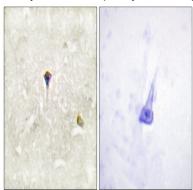

## **Image Data**

Western blot analysis of Phospho-ALK (Tyr1604) in HepG2 lysates using Phospho-ALK (Tyr1604) antibody.

Immunohistochemistry analysis of paraffin-embedded Human brain tissue, using ALK (Phospho-Tyr1604) antibody. High-pressure and temperature Sodium Citrate pH 6.0 was used for antigen retrieval. Sample with blocking peptide on the right.