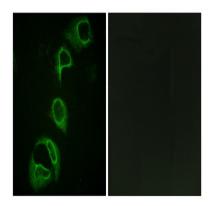

# Product Name: Phospho-ALK (Tyr1604) Rabbit

Polyclonal Antibody Catalog #: APRab00955

Immunofluorescence analysis of Phospho-ALK (Tyr1604) in Hela cells using ALK (Phospho-Tyr1604) antibody(green).