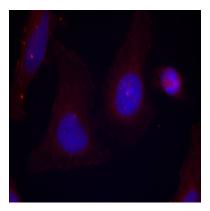

# Product Name: Phospho-PYK2 (Tyr402) Rabbit

Polyclonal Antibody Catalog #: APRab00952

Immunofluorescence analysis of Phospho-PYK2 (Tyr402) in Hela cells using Pyk2(Phospho-Tyr402) antibody(red).