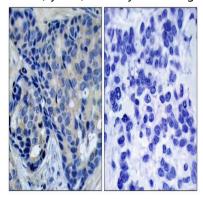

## **Image Data**

Western blot analysis of Phospho-PYK2 (Tyr402) in 293 lysates using Phospho-PYK2 (Tyr402) antibody.

Immunohistochemistry analysis of paraffin-embedded Human breast carcinoma tissue using Pyk2(Phospho-Tyr402) antibody. High-pressure and temperature Sodium Citrate pH 6.0 was used for antigen retrieval. Sample with blocking peptide on the right.