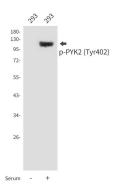

## **Image Data**

Western blot analysis of Phospho-PYK2 (Tyr402) in 293 lysates using Phospho-PYK2 (Tyr402) antibody.

Immunohistochemistry analysis of paraffin-embedded Human breast carcinoma tissue using Pyk2(Phospho-Tyr402) antibody. High-pressure and temperature Sodium Citrate pH 6.0 was used for antigen retrieval. Sample with blocking peptide on the right.