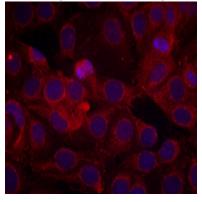

Immunofluorescence analysis of Phospho-VEGF Receptor 2 (Tyr1175) in MCF-7 cells using Phospho-VEGF Receptor 2 (Tyr1175) antibody, and DAPI (blue).