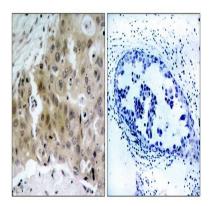

## **Image Data**

Immunohistochemistry analysis of paraffin-embedded Human breast carcinoma tissue using Phospho-VEGF Receptor 2 (Tyr1175) antibody. High-pressure and temperature Sodium Citrate pH 6.0 was used for antigen retrieval. Sample with blocking peptide on the right.