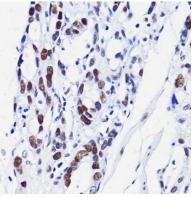

Immunohistochemistry analysis of paraffin-embedded Human gastric cancer using H2B K15ac antibody. High-pressure and temperature Sodium Citrate pH 6.0 was used for antigen retrieval.

Immunohistochemistry analysis of paraffin-embedded mouse brain using H2B K15ac antibody.High-pressure and temperature Sodium Citrate pH 6.0 was used for antigen retrieval.