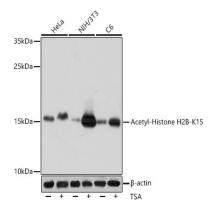

## **Image Data**

Western blot analysis of Acetyl-Histone H2B (Lys15) in various cell lines lysates using Acetyl-Histone H2BK15 antibody.

Immunohistochemistry analysis of paraffin-embedded rat lung using Acetyl-Histone H2B (Lys15) antibody. High-pressure and temperature Sodium Citrate pH 6.0 was used for antigen retrieval.