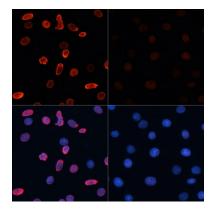

Polyclonal Antibody Catalog #: APRab00853

Immunofluorescence analysis of Acetyl-Histone H2B (Lys15) in C6 using Acetyl-Histone H2BK15 antibody.C6 cells were treated by TSA, and DAPI (blue).