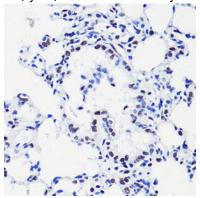

## **Image Data**

Western blot analysis of Acetyl-Histone H2B (Lys15) in various cell lines lysates using Acetyl-Histone H2BK15 antibody.

Immunohistochemistry analysis of paraffin-embedded rat lung using Acetyl-Histone H2B (Lys15) antibody. High-pressure and temperature Sodium Citrate pH 6.0 was used for antigen retrieval.