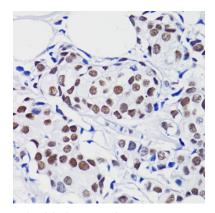

Web: https://www.enkilife.com E-mail: order@enkilife.com techsupport@enkilife.com Tel: 0086-27-87002838

Polyclonal Antibody Catalog #: APRab00853

Immunohistochemistry analysis of paraffin-embedded Human breast cancer using H2B K15ac antibody. High-pressure and temperature Sodium Citrate pH 6.0 was used for antigen retrieval.