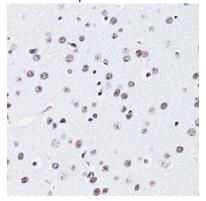

Immunohistochemistry analysis of paraffin-embedded Human gastric cancer using H2B K15ac antibody. High-pressure and temperature Sodium Citrate pH 6.0 was used for antigen retrieval.

Immunohistochemistry analysis of paraffin-embedded mouse brain using H2B K15ac antibody.High-pressure and temperature Sodium Citrate pH 6.0 was used for antigen retrieval.