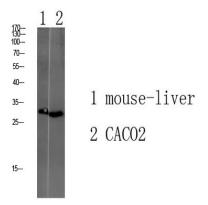

## **Image Data**

Western blot analysis of Transmembrane Protein 72 in various lysates using Transmembrane Protein 72 antibody.