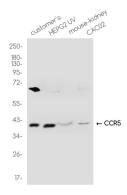

# **Application**

**Dilution Ratio** WB: 1/500-1/1000 ELISA: 1/10000

Molecular Weight Calculated MW: 41 kDa; Observed MW: 41 kDa

## **Image Data**

Western blot analysis of CCR5 in various lysates using CCR5 antibody.