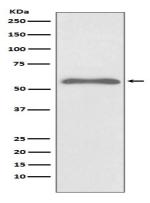

### **Image Data**

Western blot analysis of Phospho-Smad2 (S255) in Hela treated with Okadaic acid and Calyculin A lysates using Phospho-Smad2 (Ser255) antibody.

Immunohistochemistry analysis of paraffin-embedded Human transitional carcinoma of bladder using Phospho-Smad2 (S255) antibody. High-pressure and temperature Sodium Citrate pH 6.0 was used for antigen retrieval.