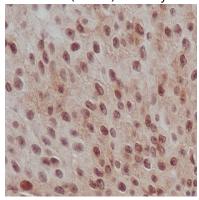

### **Image Data**

Western blot analysis of Phospho-Smad2 (S255) in Hela treated with Okadaic acid and Calyculin A lysates using Phospho-Smad2 (Ser255) antibody.

Immunohistochemistry analysis of paraffin-embedded Human transitional carcinoma of bladder using Phospho-Smad2 (S255) antibody. High-pressure and temperature Sodium Citrate pH 6.0 was used for antigen retrieval.