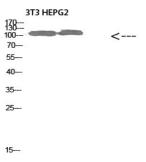

## **Image Data**

Western blot analysis of Collagen XXVIII alpha 1 in 3T3 HEPG2 lysates using Collagen XXVIII alpha 1 antibody.